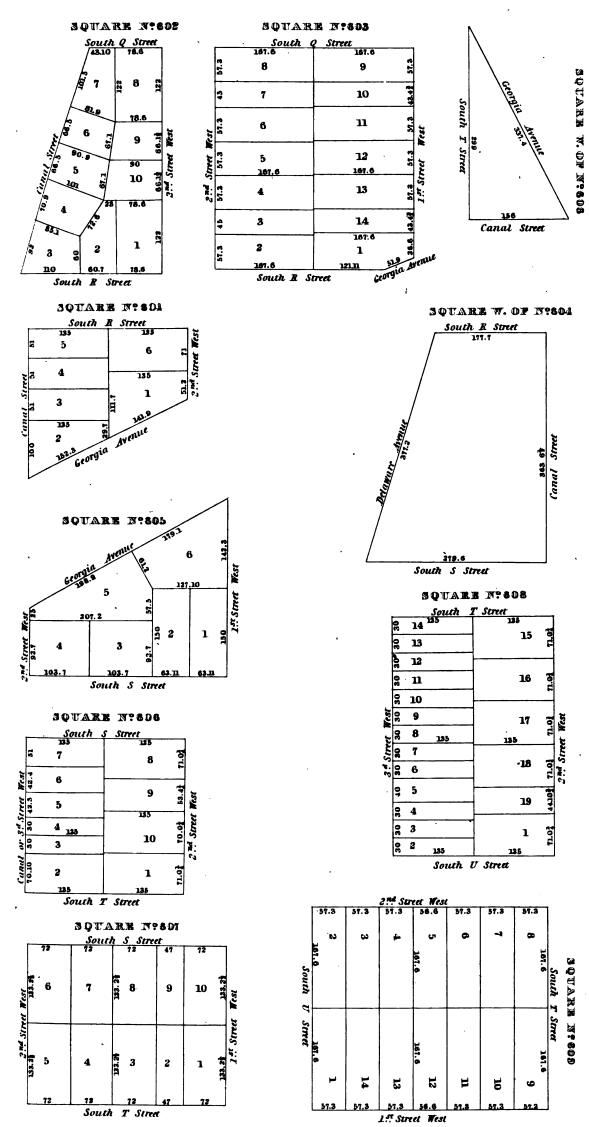

|   |     |   |   |   |
|   |     |   |   |   |
|   | ,   |   |   |   |
|   |     | • |   |   |
|   |     | 4 |   |   |
| • |     |   |   |   |
|   |     |   |   |   |
|   | •   |   |   |   |
|   |     |   |   |   |
|   |     |   |   |   |
|   |     |   |   |   |
|   |     |   |   | • |
|   |     |   |   |   |
|   |     |   |   |   |
|   |     |   |   |   |
|   |     |   |   |   |
|   |     |   |   |   |
| • |     |   |   |   |
|   | ,   |   |   | • |
|   |     |   |   |   |
|   |     |   |   |   |
|   |     |   |   |   |
|   |     |   |   |   |



South P Street

• 

# SQUARE M?557



SQUARE Nº559 North L Street

8 8

169.30

North L Street

n

no

no

# 34 Street 1

SQUARE M:55B



















• • 



**17**\* · · , • 

















• • • • . .



















• . · . -. 







, --

#### SQUARE Nº611





# SQUARE M. 615

|       |    | S  | outh | V Stree | et |    |        |
|-------|----|----|------|---------|----|----|--------|
|       | 40 | 40 | 40   | 62      | 44 | 44 | 7      |
|       | 6  | 5  | 4    | 3       | 2  | 1  | West   |
| Siree |    |    |      |         |    |    | Streat |
| Canal |    |    |      |         |    |    | 3 44   |
|       |    |    |      |         |    |    |        |









## SQUARE M'815





• · • . • •

SQUARE 7:316

|        |              |    |      |       | Nor  | th P S | treet |          |       |    |           |    |         |
|--------|--------------|----|------|-------|------|--------|-------|----------|-------|----|-----------|----|---------|
|        | 100          | 64 | 63.9 | 63. 9 | 63.9 | 68.10  |